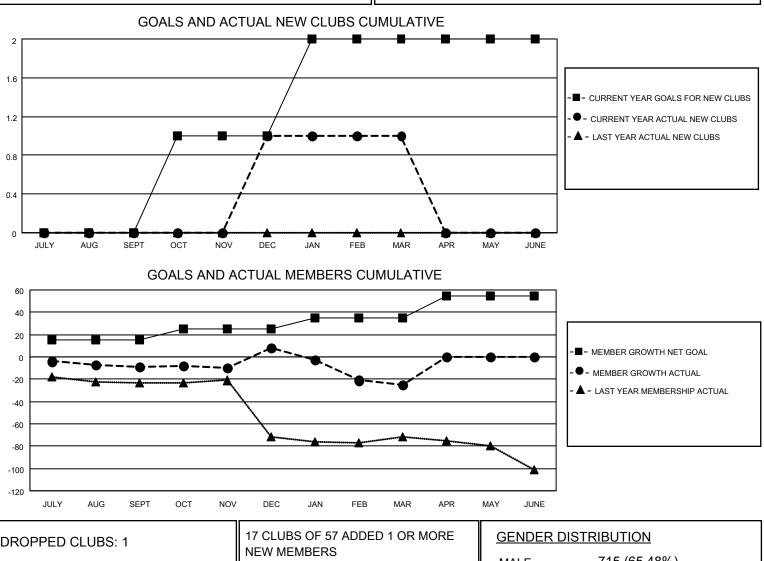

## LOCATION WEST VIRGINIA

District 29 C

Results as of: 3/31/2021

| Clubs                 |               |           |               | Members               |                        |                         |                                                    |  |
|-----------------------|---------------|-----------|---------------|-----------------------|------------------------|-------------------------|----------------------------------------------------|--|
| RESULTS FOR 2020-2021 |               |           |               | RESULTS FOR 2020-2021 |                        |                         |                                                    |  |
| QUARTER               | NEW CLUB GOAL | NEW CLUBS | DROPPED CLUBS | QUARTER MEMI          | BER GROWTH NET<br>GOAL | MEMBER GROWTH<br>ACTUAL | DROPPED<br>MEMBERS ACTUAL<br>(including transfers) |  |
| JULY/AUG/SEPT         | 0             | 0         | 0             | JULY/AUG/SEPT         | 15                     | 22                      | 24                                                 |  |
| OCT/NOV/DEC           | 1             | 1         | 0             | OCT/NOV/DEC           | 10                     | 40                      | 20                                                 |  |
| JAN/FEB/MAR           | 1             | 0         | 1             | JAN/FEB/MAR           | 10                     | 6                       | 38                                                 |  |
| APR/MAY/JUNE          | 0             | 0         | 0             | APR/MAY/JUNE          | 20                     | 0                       | 0                                                  |  |

| DROPPED CLUBS: 1 |    | 17 CLUBS OF 57 ADDED 1 OR MORE | GENDER DISTRIBUTION                                             |              |     |
|------------------|----|--------------------------------|-----------------------------------------------------------------|--------------|-----|
|                  |    | NEW MEMBERS                    | MALE                                                            | 715 (65.48%) |     |
|                  |    |                                | FEMALE                                                          | 377 (34.52%) |     |
| DROPPED MEMBERS  |    |                                |                                                                 |              |     |
| DECEASED         | 25 | CLICK HERE FOR CUMULATIVE      | TOTAL FAMILY UNIT MEMBERS<br>FAMILY MEMBERS PAYING HALF<br>DUES |              | 305 |
| CLUB CANCELLED   | 7  | MEMBERSHIP DATA                |                                                                 |              |     |
| OTHER            | 50 |                                |                                                                 |              | 155 |
| TOTAL            | 82 |                                | 2020                                                            |              |     |
|                  |    |                                | ~ ·                                                             | _            |     |